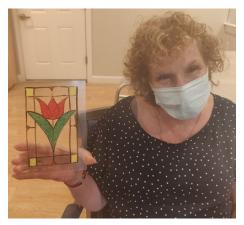

#### **Egyptian Stained Glass**

Our Engagement Director taught our residents how to create a stained glass art. It is believed that the Egyptians were among the first to use glass in their art and culture.