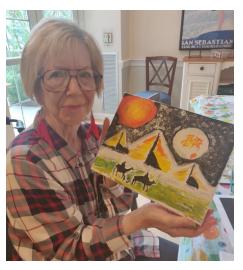

#### **Egyptian Canvas Painting**

Our residents created some Egyptian scenery masterpieces in our weekly canvas painting class. The travel stories of Egypt shared by the residents was the best part of this class. So much talent and so much fun!